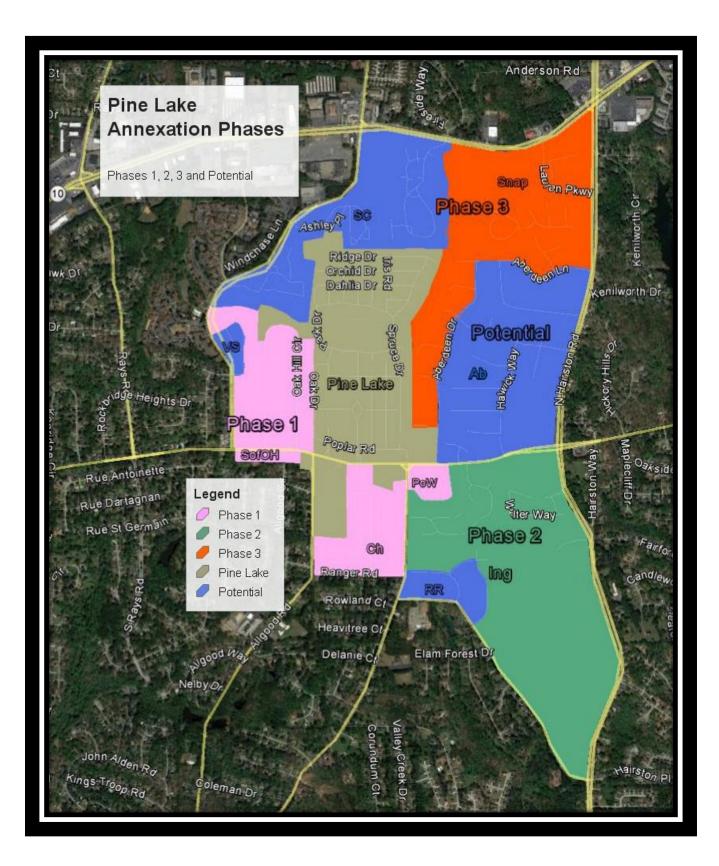

## Annexation Workgroup Update 7/10/2017

| Phase 1: Oakhill, Chartley, Prince of Wales (legislative session 2019)                                                                                                           |                                                                                                                                                                                                                                                                        |  |  |  |
|----------------------------------------------------------------------------------------------------------------------------------------------------------------------------------|------------------------------------------------------------------------------------------------------------------------------------------------------------------------------------------------------------------------------------------------------------------------|--|--|--|
| Services Added                                                                                                                                                                   | Rationale                                                                                                                                                                                                                                                              |  |  |  |
| <ul> <li>24 hr policing</li> <li>1 FT staff for admin and court</li> <li>1 FT Code Enforcement</li> <li>Add'l police vehicle</li> <li>Add'l public works/code vehicle</li> </ul> | <ul> <li>Modest increase in geographic size and population</li> <li>Provides commercial strip from Hambrick to Rowland</li> <li>Conservative revenue estimates cover anticipated expenses</li> <li>Provides contiguous border to reach Ingles in next phase</li> </ul> |  |  |  |

| Phase 2: Ingles (Legislative session 2021)                             |                                                                                                                                                                                                          |  |  |  |
|------------------------------------------------------------------------|----------------------------------------------------------------------------------------------------------------------------------------------------------------------------------------------------------|--|--|--|
| Services Added                                                         | Rationale                                                                                                                                                                                                |  |  |  |
| <ul> <li>Add'l code enforcement</li> <li>Add'l public works</li> </ul> | <ul> <li>Provides Ingles shopping area for control of commercial development</li> <li>Modest increase in population and geography</li> <li>Does not require significant increases in expenses</li> </ul> |  |  |  |

| Phase 3: Snapfinger Creek Corridor to Memorial                    |                                                                                                                                                                                |  |  |  |  |
|-------------------------------------------------------------------|--------------------------------------------------------------------------------------------------------------------------------------------------------------------------------|--|--|--|--|
| Services Added                                                    | d Rationale                                                                                                                                                                    |  |  |  |  |
| <ul><li>Addl code enforcement</li><li>Addl public works</li></ul> | <ul> <li>Provides control of upper waterways leading to Pine Lake</li> <li>Increases commercial development area</li> <li>Modest increase in residential population</li> </ul> |  |  |  |  |

| Potential Future Annex Areas: |                                                                                                                                                                   |  |  |  |  |
|-------------------------------|-------------------------------------------------------------------------------------------------------------------------------------------------------------------|--|--|--|--|
| Services Added                | Rationale                                                                                                                                                         |  |  |  |  |
|                               | <ul> <li>Completes footprint of expanded City</li> <li>Allows time for Pine Lake to develop commercial areas and revenue streams beyond property taxes</li> </ul> |  |  |  |  |